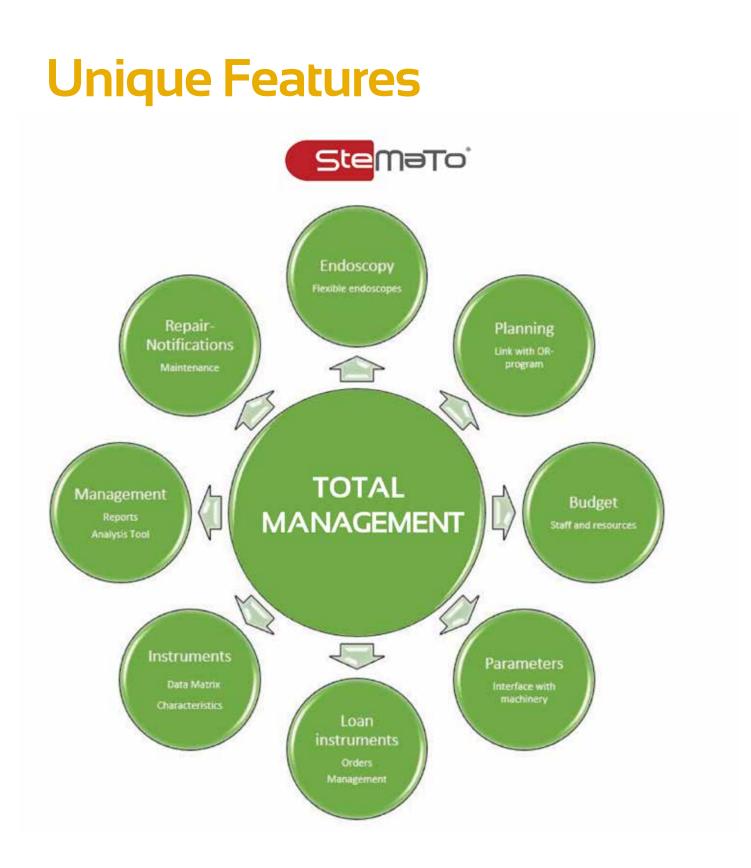

## **Manage Instruments**

During the entire sterilization process Stemato helps to minimize risk

rom start to finish **Stemato** provides information needed throughout all stages of the instrument cycle. From the OR, to cleaning, to the patient, each step is monitored to minimize error and increase SPD reliability. **Stemato** allows for more efficient production cycles and greater inventory control. Communication between OR and SPD is imperative for total

success in instrument management.

**Stemato** allows the OR team to input remarks into the software during the surgical procedure (when needed). For example, if an instrument is damaged during surgery or for flagging TSEs (Transmissible Spongiform Encephalopathies), the team can enter a remark for that specific instrument or set(s). **Stemato** will alarm the SPD to follow the hospital procedures.